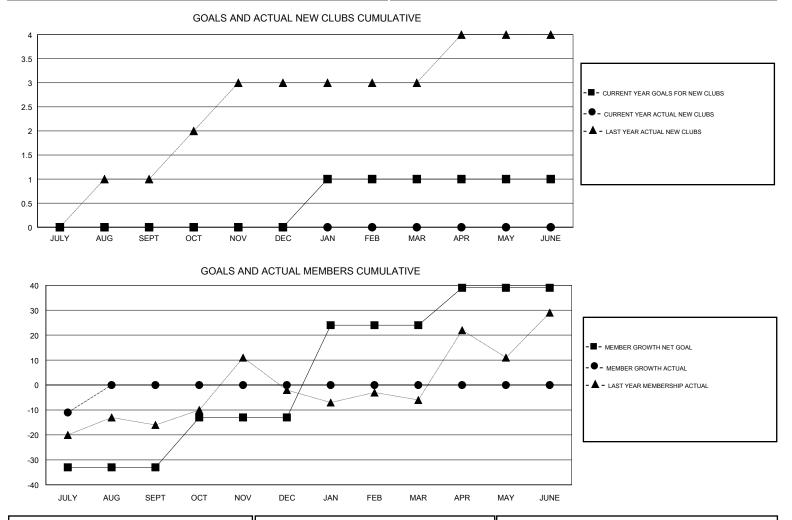

## GMT CA

| Clubs                 |               |           |               | Members               |                           |                         |                                                    |
|-----------------------|---------------|-----------|---------------|-----------------------|---------------------------|-------------------------|----------------------------------------------------|
| RESULTS FOR 2018-2019 |               |           |               | RESULTS FOR 2018-2019 |                           |                         |                                                    |
| QUARTER               | NEW CLUB GOAL | NEW CLUBS | DROPPED CLUBS | QUARTER               | MEMBER GROWTH NET<br>GOAL | MEMBER GROWTH<br>ACTUAL | DROPPED<br>MEMBERS ACTUAL<br>(including transfers) |
| JULY/AUG/SEPT         | 0             | 0         | 0             | JULY/AUG/SEPT         | -33                       | 3                       | 14                                                 |
| OCT/NOV/DEC           | 0             | 0         | 0             | OCT/NOV/DEC           | 20                        | 0                       | 0                                                  |
| JAN/FEB/MAR           | 1             | 0         | 0             | JAN/FEB/MAR           | 37                        | 0                       | 0                                                  |
| APR/MAY/JUNE          | 0             | 0         | 0             | APR/MAY/JUNE          | 15                        | 0                       | 0                                                  |